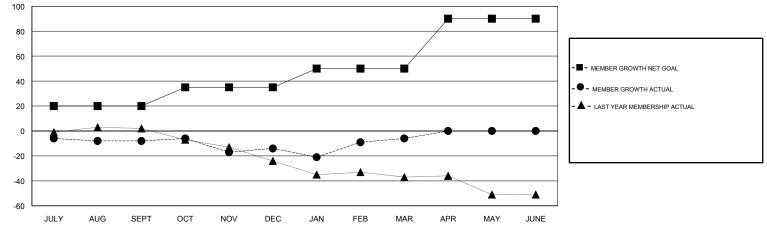

#### GMT CA

| Clubs                 |               |           |               | Members               |                           |                         |                                                    |
|-----------------------|---------------|-----------|---------------|-----------------------|---------------------------|-------------------------|----------------------------------------------------|
| RESULTS FOR 2018-2019 |               |           |               | RESULTS FOR 2018-2019 |                           |                         |                                                    |
| QUARTER               | NEW CLUB GOAL | NEW CLUBS | DROPPED CLUBS | QUARTER               | MEMBER GROWTH NET<br>GOAL | MEMBER GROWTH<br>ACTUAL | DROPPED<br>MEMBERS ACTUAL<br>(including transfers) |
| JULY/AUG/SEPT         | 0             | 0         | 1             | JULY/AUG/SEPT         | 20                        | 24                      | 29                                                 |
| OCT/NOV/DEC           | 0             | 0         | 0             | OCT/NOV/DEC           | 15                        | 34                      | 33                                                 |
| JAN/FEB/MAR           | 0             | 0         | 0             | JAN/FEB/MAR           | 15                        | 37                      | 25                                                 |
| APR/MAY/JUNE          | 1             | 0         | 0             | APR/MAY/JUNE          | 40                        | 0                       | 0                                                  |