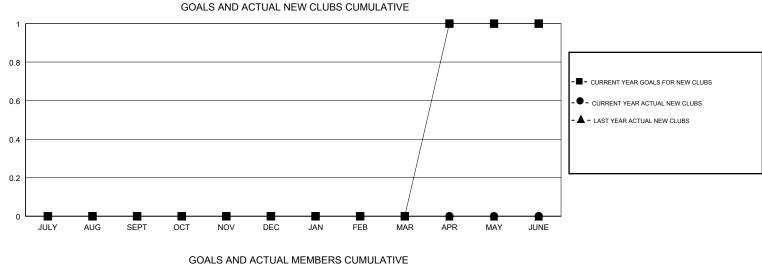

#### GMT CA

| Clubs                 |               |           |               | Members               |                           |                         |                                                    |
|-----------------------|---------------|-----------|---------------|-----------------------|---------------------------|-------------------------|----------------------------------------------------|
| RESULTS FOR 2018-2019 |               |           |               | RESULTS FOR 2018-2019 |                           |                         |                                                    |
| QUARTER               | NEW CLUB GOAL | NEW CLUBS | DROPPED CLUBS | QUARTER               | MEMBER GROWTH NET<br>GOAL | MEMBER GROWTH<br>ACTUAL | DROPPED<br>MEMBERS ACTUAL<br>(including transfers) |
| JULY/AUG/SEPT         | 0             | 0         | 1             | JULY/AUG/SEPT         | 20                        | 24                      | 29                                                 |
| OCT/NOV/DEC           | 0             | 0         | 0             | OCT/NOV/DEC           | 15                        | 34                      | 33                                                 |
| JAN/FEB/MAR           | 0             | 0         | 0             | JAN/FEB/MAR           | 15                        | 37                      | 25                                                 |
| APR/MAY/JUNE          | 1             | 0         | 0             | APR/MAY/JUNE          | 40                        | 0                       | 0                                                  |